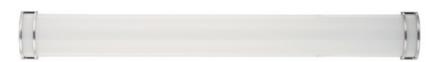

#### PRODUCT DESCRIPTION

Commercial grade energy efficient lighting featuring linear frames of metal finished in Satin Nickel diffused by an etched opal acrylic creating an updated energy efficient classic.

**MEASUREMENTS** 

DIMENSION : 48" W x 6" H x 4.25" Ext MAX OAH : 48" W x 4.25" H

HANGING WEIGHT : 8.16 lb

LAMPING

INPUT VOLTAGE : 120-277V LUMENS : 2,200 Rated

BULB : 1 x 35W LED PCB Integrated , 35W Total